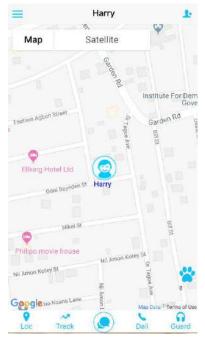

#### 3.3.2 Historical location playback

Please click the "Track" button below the map in APP, and select the date when the interface pops up. You will get the historical location accordingly as per the picture 10 after confirming OK button, and if you need more detailed information from history, please tick the LB&WIFI option.

Picture 10