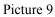

#### 3.3.1 Locate immediately

After registered the watch, we suggest you take the watch in the open air for several seconds, the APP will show correct GPS location later on. The watch will continuously upload the GPS location every minute while you are moving, and switch into saving battery mode when you stop. If you want to know the latest location as soon as possible, please click Loc button to get the current location immediately. If you are staying under roof, the watch will switch to LBS location mode, and there would be indicator respectively clarifying in the map.

Picture 10