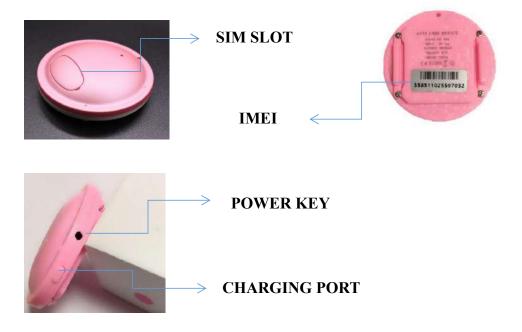

# 2.1 Structure part

| Category         | Product specification    |
|------------------|--------------------------|
| Appearance Style | Delicate, smart and slim |
| Size             | 49*5 mm                  |
| Packing Size     | 11.5cm * 7.5cm * 3.5cm   |
| Weight           | Net weight: 29g          |

#### CONFIDENTIAL NO.: ROPE-15121802

|                | Gross weight: 46g  |
|----------------|--------------------|
| Colour         | Blue and pink      |
| Key            | One key(POWER/SOS) |
| Screen         | No screen          |
| GPS Antenna    | Built-in           |
| GSM Antenna    | Built-in           |
| Battery        | 800mAh             |
| SIM Card       | Micro              |
| Gravity Sensor | Supported          |
| I/O Interface  | DC charging port   |