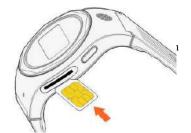

Register your watch:

Please purchase a micro SIM card and ensure it has caller ID, SMS, voice communication and GPRS features, please insert the SIM card to the slot with chipset upwards as per the picture 6 displayed when the watch is powered off.