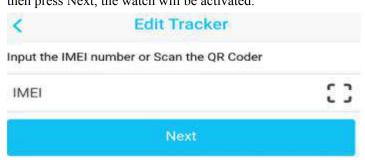

#### Picture 7

Input the IMEI number or Scan the watch QR Code(on the watch back cover) to activate watch, then press Next, the watch will be activated.

If the watch is not activated successful, please send two SMS to set APN, IP and port.