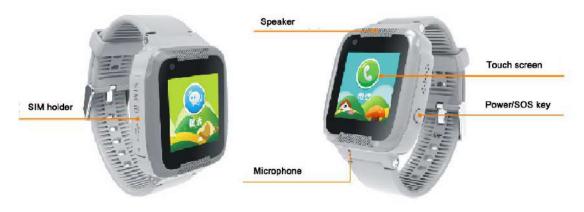

#### 2.1 Appearance

Picture 3

# Power/SOS key:

For emgerency, please press Power/SOS key for 3 seconds,

- 1) R13S will send location to administrator and backup administrator phone numbers.
- 2) R13s will call the phone numbers in the family list for turn until someone answer or hang up the call.
- 3) Short press Power/SOS key or slide up the screen to hand up the call..