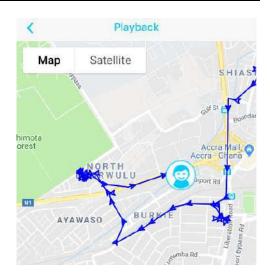

#### 3.3.2 Historical location playback

Please click the "Track" button below the map in APP, and select the date when the interface pops up. You will get the historical location accordingly as per the picture 10 after confirming OK button, and if you need more detailed information from history, please tick the LB&WIFI option.

Picture 11 Picture 12