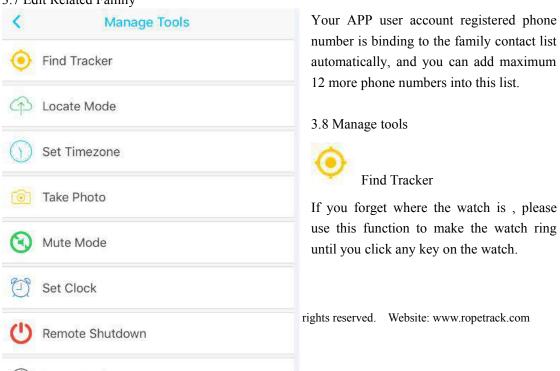

# 3.7 Edit Related Family

Reset Tracker

#### Locate Mode

There are two different modes for location: Precision mode and Manual mode

The Precision mode means the watch will auto-upload the location data to APP every 60S.

The Manual mode means the watch is required to upload location data when you click the "Loc" button in APP, in this mode, you can prolong the battery life of watch.

#### Set Timezone

You can correct the time on the watch from here, it will be automatically synchronize with the watch.

#### Take Photo

If the watch has a camera, click this button to make it take a photo...

#### Mute Mode

The watch will ring once receiving call or voice message, if you enable the mute feature, it will be silent when receiving call or voice message.

#### Set Clock

.You can set alarm clock here to remind wearer to get up or visit some place etc. Wearer can end the alarm by pressing the power on button in watch.

# Remote Shutdown

After inserting the SIM card, the watch cannot be powered off by press the "ON/SOS button", it can only be switched off remotely by parents through APP

#### Reset Tracker

You will delete all family contact list and recover the watch to factory setting mode. Please be careful to use this feature.