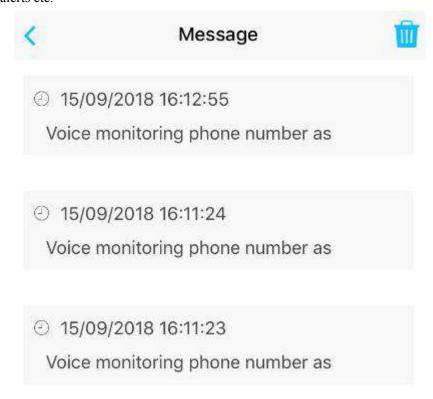

#### 3.5 System Message

it contains all kinds of alerts information such as Exit alerts, Enter alerts, Low battery alerts, SOS alerts etc.

Picture 14