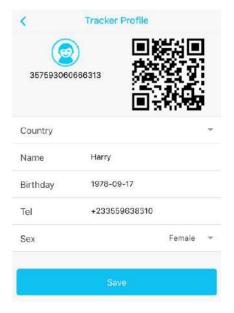

#### 3.4 Set Tracker Profile

You can change the image, phone number, and other detailed information of wearer here.

Picture 13