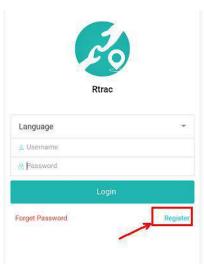

#### 3.1 Install the APP and register user account

Please open website www.overseetracking.com and click "Download APP" to download "Rtrac S", or search "Rtrac S" in APP Store and Google Play to down it, and then use your email address to register a new user. Please use the correct email address since it will be used for receiving verifying code and recover the password in case you forgot.