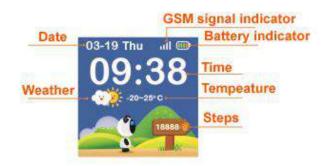

ed especially for old person. It is able to realize the features such as real-time tracking, emergency alarm, safe zone alarm, voice message, two way voice communication, water resistance etc. We can get to know the exact situation of wearer remotely by APP on mobile to take care of your beloved one by the watch at any time anywhere.





Picture 1

Picture 2

#### 2. Appearance and interface

#### 2.1 Appearance



Picture 3

# Power/SOS key:

For emgerency, please press Power/SOS key for 3 seconds,

- 1) R13S will send location to administrator and backup administrator phone numbers.
- 2) R13s will call the phone numbers in the family list for turn until someone answer or hang up the call.
- 3) Short press Power/SOS key or slide up the screen to hand up the call..



#### 2.2 Interface



Picture 4

#### 3. How do we use the watch

#### 3.1 Install the APP and register user account

Please open website www.overseetracking.com and click "Download APP" to download "Rtrac S", or search "Rtrac S" in APP Store and Google Play to down it, and then use your email address to register a new user. Please use the correct email address since it will be used for receiving verifying code and recover the password in case you forgot.





Picture 5

Picture 6

# 3.2 Register your watch in APP Register your watch:

Please purchase a micro SIM card and ensure it has caller ID, SMS, voice communication and GPRS features, please insert the SIM card to the slot with chipset upwards as per the picture 6 displayed when the watch is powered off.









Picture 8

3.3 Input the IMEI number or S