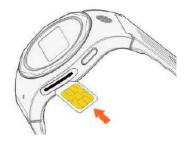

# 3.2 Register your watch in APP Register your watch:

Please purchase a micro SIM card and ensure it has caller ID, SMS, voice communication and GPRS features, please insert the SIM card to the slot with chipset upwards as per the picture 6 displayed when the watch is powered off.