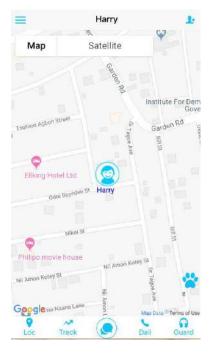

#### 3.3.1 Locate immediately

After registered the watch, we suggest you take the watch in the open air for several seconds, the APP will show correct GPS location later on. The watch will continuously upload the GPS location every minute while you are moving, and switch into saving battery mode when you stop. If you want to know the latest location as soon as possible, please click Loc button to get the current location immediately. If you are staying under roof, the watch will switch to LBS location mode, and there would be indicator respectively clarifying in the map.

#### 3.3.3 Call the watch

Please click the "Dial" button to call the watch, please note that only the phone number from the family list can call to the watch. Wearer can answer the call by shortly press the "Function" key in watch and reject it by shortly press the "Power on" key.

#### 3.3.4 Voice monitoring

Pls click the "Guard" button below the map in APP, your mobile will call to the watch without ring tone and be picked up automatically, then you can listen the voice around the wearer silently. Please note that only the administrator and backup administrator can use this function.