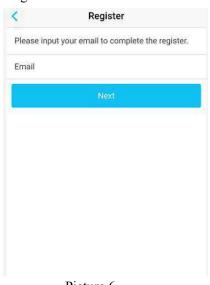

#### 3.1 Install the APP and register user account

Please open website www.overseetracking.com and click "Download APP" to download "Rtrac S", or search "Rtrac S" in APP Store and Google Play to down it, and then use your email address to register a new user. Please use the correct email address since it will be used for receiving verifying code and recover the password in case you forgot.