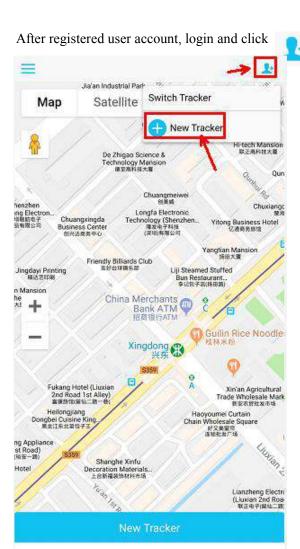

#### 3.1 Install the APP and register user account

Please open website www.overseetracking.com and click "Download APP" to download "Rtrac S", or search "Rtrac S" in APP Store and Google Play to down it, and then use your email address to register a new user. Please use the correct email address since it will be used for receiving verifying code and recover the password in case you forgot.

# 3.2 Register your watch in APP Register your watch:

Please purchase a micro SIM card and ensure it has caller ID, SMS, voice communication and GPRS features, please insert the SIM card to the slot with chipset upwards as per the picture 6 displayed when the watch is powered off.

Picture 8

3.3 Input the IMEI number or Scan the watch QR Code(on the watch back cover) to activate watch, then press Next, the watch will be activated.