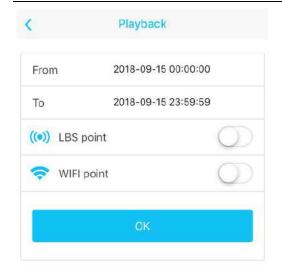

#### 3.3.2 Historical location playback

Please click the "Track" button below the map in APP, and select the date when the interface pops up. You will get the historical location accordingly as per the picture 10 after confirming OK button, and if you need more detailed information from history, please tick the LB&WIFI option.