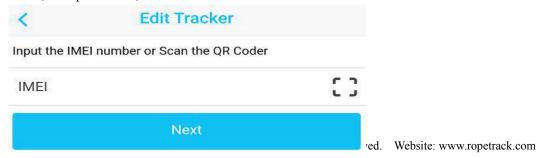

Picture 8

3.3 Input the IMEI number or Scan the watch QR Code(on the watch back cover) to activate watch, then press Next, the watch will be activated.

## Picture 9

If the watch is not activated successful, please send two SMS to set APN, IP and port.

A. APN setting: #862182,STAPN:apn,0,0,0.0.0,0,,,,,APN\_username,APN\_password For example: #862182,STAPN:CMNET,0,0,0.0.0,0,,,,,